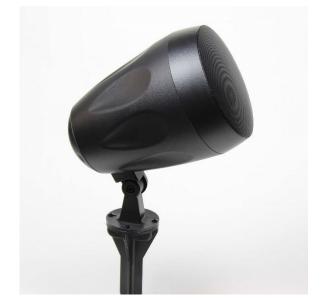

## **KEY FEATURES**

- · Durable All-Weather Construction
- 70V/100V Transformer for Commercial Applications
- · Tap Settings
  - 70V: 8 ohm, 30W, 15W, 7.5W, 3.8W
  - 100V: 8 ohm, 30W, 15W, 7.5W
- · Resilient All Weather Drivers
- Includes Surface Mount Bracket, Pendant Hardware, and 8" Ground Stake.

## **MECHANICAL SPECIFICATIONS**

• Width: 8.1" (169mm)

• Height: 11.5" (240mm)

• Depth: 10.4" (244mm)

• Product Weight: 7.5 lbs (3.4KG)