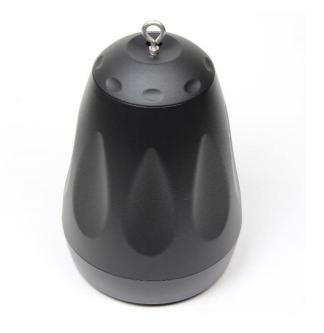

## **KEY FEATURES**

- · Durable All-Weather Construction
- 70V/100V Transformer for Commercial Applications
- · Tap Settings
  - 70V: 8 ohm, 30W, 15W, 7.5W, 3.8W
  - 100V: 8 ohm, 30W, 15W, 7.5W
- · Resilient All Weather Drivers
- Includes Surface Mount Bracket, Pendant Hardware, and 8" Ground Stake.